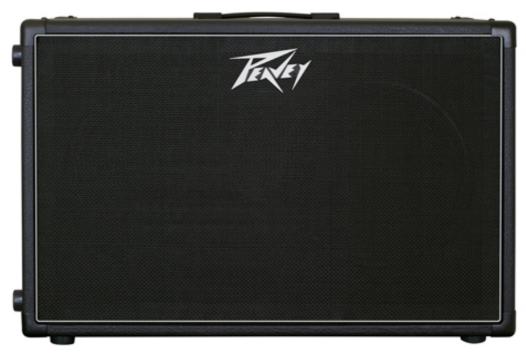

## **OVERVIEW**

No matter how good your amp is, the speaker cabinet must also be top quality to have a great tone. The Peavey 212-6 has 18mm plywood construction and 2 premium Celestion Greenback 25 speakers. The back of the cabinet is convertible for changing the cabinet to an open back configuration. The white piping gives the black grill and black tolex a nice finished look. A stereo/mono input cup, rubber feet and metal corners complete the package. Great quality, great look, great tone and great value!

## **FEATURES**

- Black Tolex covering
- Metal corners
- Stereo/Mono input cup
- Rubber feet
- Top handles
- Convertible open back/closed back
- Two Celestion 12" Greenback 25 speakers
- White piping
- 2 x 8 Ohm stereo, 16 Ohms mono
- 50 watts power handling
- 18mm plywood construction
- Weight Unpacked: 43.60 lb(19.777 kg)
- Weight Packed: 48.80 lb(22.135 kg)
- Width Packed: 22.25"(56.515 cm)
- Height Packed: 33"(83.82 cm)
- Depth Packed: 16"(40.64 cm)